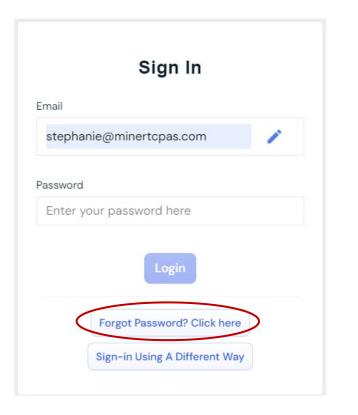

## \*Forget your password

Use the same link <u>https://app.soraban.com</u>. After you enter your email address on the Sign In Page.

Click on Forgot Password? You will be sent an email to update your portal password.