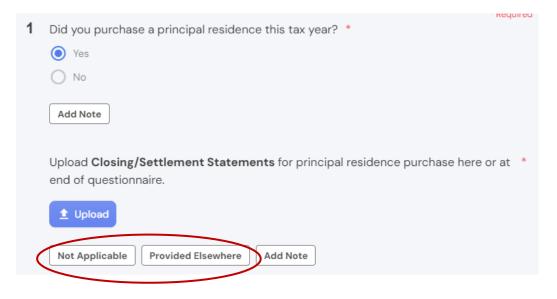

\*Drop off or mail tax documents but, complete Tax Organizer electronically? When prompted to Upload a document, click Provided Elsewhere.

Choose Non-Applicable if didn't receive a document...etc. and make a note in Additional Information Section.