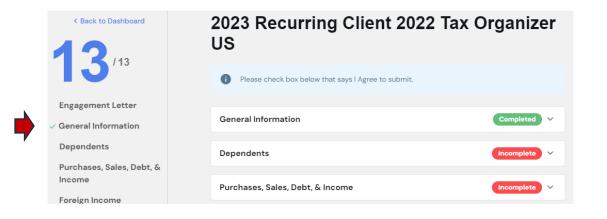

#### **STEP 6: General Information**

Green check mark appears beside Engagement Letter, on left hand side, to show that section is complete

General Information is highlighted, on left hand side, to show you which section you are in currently.

#### STEP 7: Complete all Sections of the Tax Organizer

General Information through Additional Information

< Back to Dashboard

Introduction

Engagement Letter

**General Information** 

Dependents

```
Purchases, Sales, Debt, &
Income
```

Foreign Income

**Retirement Information** 

**Education Information** 

Health Care Information

**Itemized Deductions** 

**Miscellaneous Information** 

**Additional Information** 

✓ Document Checklist