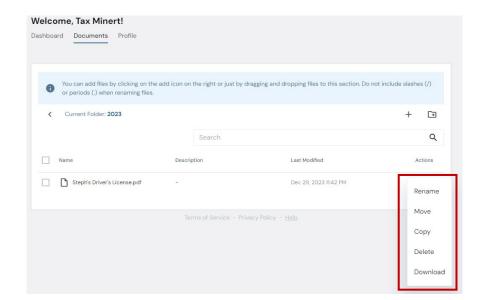

#### 6- File appears in your **2023** folder

| You can add files by clicking on t<br>or periods (.) when renaming file |             | lragging and dropping files to this section. Do r | ot include slashes (/) |
|-------------------------------------------------------------------------|-------------|---------------------------------------------------|------------------------|
| Current Folder: 2023                                                    |             |                                                   | + 🖼                    |
|                                                                         | Search      |                                                   | Q                      |
| Name                                                                    | Description | Last Modified                                     | Actions                |
|                                                                         |             |                                                   |                        |

#### 7- Three Vertical dots at the end of File name under Actions. Click 3 dots to **Rename, Move, Copy, Delete, or Download** the file.

Thank you for your patience as we transition to our new Portal with Soraban