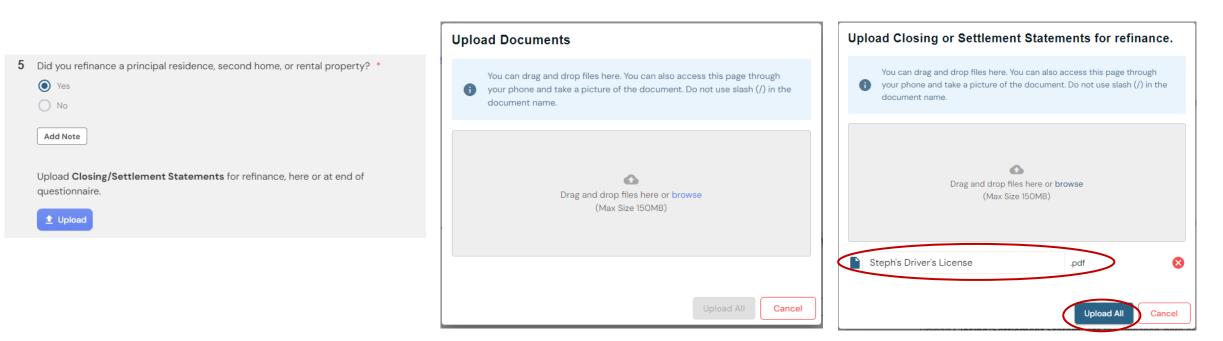

All questions with a red star \* at the end are required to be answered.

Throughout the Tax Organizer there will be requests for you to Upload your tax documents. You will be prompted by an Upload button. Which will open a box for you drag & drop files into & then click upload

#### **Document Upload**

Throughout the Tax Organizer there will be requests for you to Upload your tax documents.

You will be prompted by an Upload button.

Clicking on the **Upload** button opens a box for you to drag & drop files into.

When file appears click Upload All.