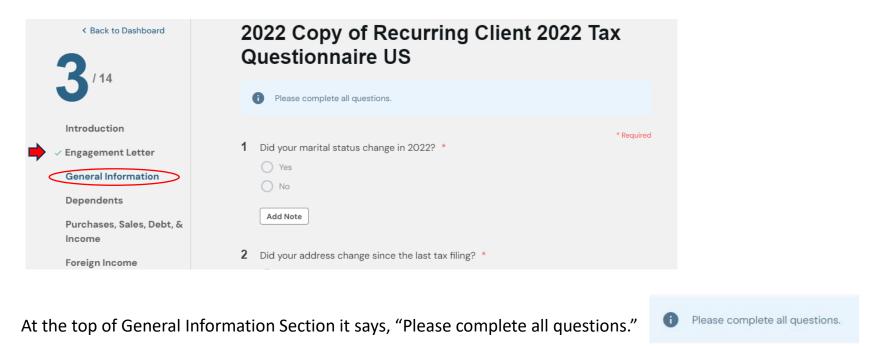

# \*Taxpayer only: review, type in your full name, and then you must click Sign at the bottom of the page.

Starting at the beginning of the General Information Section it says, "Please complete all questions."

All questions with a red star \* at the end are required to be answered.

Throughout the Tax Organizer there will be requests for you to Upload your tax documents. You will be prompted by an Upload button. Which will open a box for you drag & drop files into & then click upload