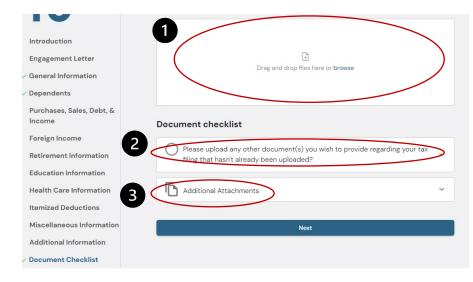

### STEP 8: Document Checklist

Review all your documents to be uploaded when Tax Organizer is Submitted.

Several ways to upload your Tax Documents

- Within the questionnaire
- In the Additional Information Section of the questionnaire
- In the Document Checklist Section of the questionnaire

#### **Document Checklist - Continue**

- 3 Ways to Upload Documents in Document Checklist:
- 1. Drag & Drop
- 2. Upload any other docs you wish to provide...
- 3. Additional Attachments

4. The white dot next to a document indicates you answered **yes**, to a question but, didn't upload the corresponding document. **Document Checklist** gives you the opportunity to **Upload** or click **Not Applicable** or **Provided Elsewhere**.

| Introduction<br>Engagement Letter<br>General Information<br>Dependents<br>Purchases, Sales, Debt, & | Drag and drop files here or browse                                                                                   | You answered 'Yes' to<br>Did you make any contributions to an education savings or 529 Plan account?                 |
|-----------------------------------------------------------------------------------------------------|----------------------------------------------------------------------------------------------------------------------|----------------------------------------------------------------------------------------------------------------------|
| Income                                                                                              | Document checklist                                                                                                   | Upload Not Applicable Provided Elsewhere                                                                             |
| Foreign Income                                                                                      | Closing or Settlement Statements for principal residence purchase                                                    |                                                                                                                      |
| Retirement Information                                                                              |                                                                                                                      | 🕑 1099-SA 🗸 🗸                                                                                                        |
| Education Information                                                                               | SSA-1099 ~                                                                                                           |                                                                                                                      |
| Health Care Information<br>Itemized Deductions<br>Miscellaneous Information                         | Annual 529 Statement.                                                                                                | Please upload any other document(s) you wish to provide regarding your tax filing that hasn't already been uploaded? |
| Additional Information                                                                              | V 1099-SA V                                                                                                          | Steph's Driver's License (6).pdf Remove                                                                              |
| Document Checklist<br>Review & Submit                                                               | Please upload any other document(s) you wish to provide regarding your tax filing that hasn't already been uploaded? | Tony's W-2.pdf Remove                                                                                                |
|                                                                                                     | Additional Attachments ~                                                                                             | Tony's temp license.pdf Remove                                                                                       |
|                                                                                                     | Next                                                                                                                 | Upload Not Applicable Provided Elsewhere                                                                             |