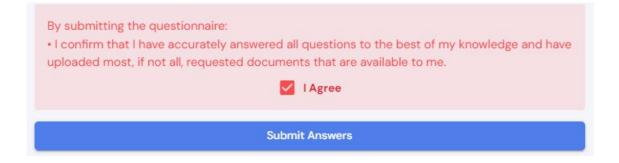

#### STEP 9: Review & Submit

When section is complete a green check mark is by the Section on the left-hand side. In **Review & Submit** section, it will also show when a section is complete.

When <u>all sections</u> are complete, check the I Agree box at the bottom of this page. Then click **Submit Answers**.

Review all of your documents to be uploaded when Tax Organizer is submitted.

When a section is complete there will be a green check mark by that section. Also, in the Review & Submit section, it will show when a section is complete. When all sections are complete, check the I Agree box at the bottom of the page and then click Submit Answers.