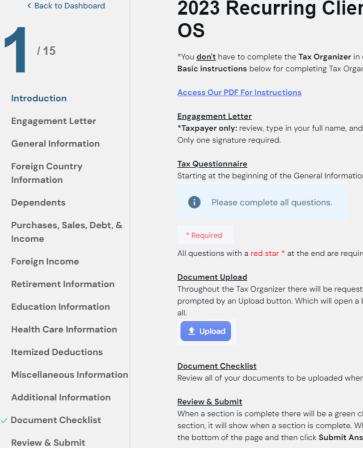

# 2023 Recurring Client 2023 Tax Organizer

\*You don't have to complete the Tax Organizer in one sitting. It saves your work as you go. Basic instructions below for completing Tax Organizer or click on link for detailed instructions.

# \*Taxpayer only: review, type in your full name, and then you must click Sign at the bottom of the page.

Starting at the beginning of the General Information Section it says, "Please complete all questions."