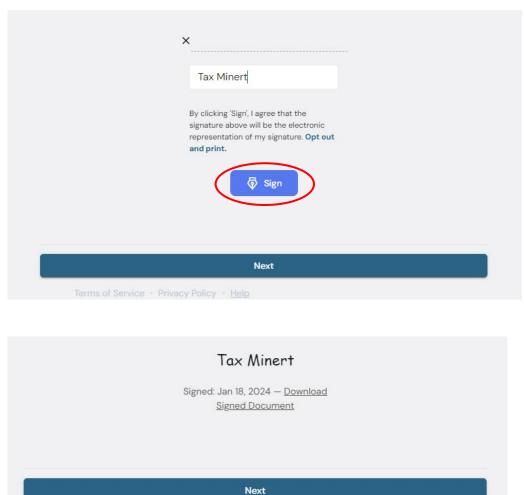

## STEP 5: Engagement Letter

- Review the Engagement Letter. <u>Only one Signature needed.</u>
- Type in your full name
- Click Sign

| < Back to Dashboard       | 2023 New Client 2023 Tax Organizer OS                                                                                                                                                                                                                                                           |
|---------------------------|-------------------------------------------------------------------------------------------------------------------------------------------------------------------------------------------------------------------------------------------------------------------------------------------------|
| 2 / 15                    | Please e-sign the letter with your full name.                                                                                                                                                                                                                                                   |
| Introduction              | Dear Tax Minert:                                                                                                                                                                                                                                                                                |
| Engagement Letter         | This letter is to confirm and specify the terms of our engagement with you and to clarify the                                                                                                                                                                                                   |
| General Information       | nature and extent of the services we will provide. To ensure an understanding of our mutual<br>responsibilities, we ask all clients for whom returns are prepared to confirm the following<br>arrangements.                                                                                     |
| Foreign Country           | anangeneres                                                                                                                                                                                                                                                                                     |
| Information               | We will prepare your 2023 federal and state personal income and/or business tax returns from                                                                                                                                                                                                    |
| Dependents                | information which you will furnish to us. We will not audit or otherwise verify the data you<br>submit, although it may be necessary to ask you for clarification of some of the information. We<br>will furnish you with questionnaires and worksheets to guide you in gathering the necessary |
| Purchases, Sales, Debt, & | information. Your use of such forms will assist in keeping the fee to a minimum.                                                                                                                                                                                                                |
| Income                    | anomaton, four de or sach forms will assist in reciping the fee to a minimum.                                                                                                                                                                                                                   |
|                           | It is your responsibility to provide all the information required for the preparation of complete                                                                                                                                                                                               |
| Foreign Income            | and accurate returns. You should retain all the documents, cancelled checks and other data that                                                                                                                                                                                                 |
| Retirement Information    | form the basis of income and deductions. These may be necessary to prove the accuracy and<br>completeness of the returns to a taxing authority. You have the final responsibility for the                                                                                                       |
| Education Information     | income tax returns and, therefore, you should review them carefully before you sign them.                                                                                                                                                                                                       |
| Health Care Information   | Our work in connection with the preparation of your personal income/business tax returns does<br>not include any procedures designed to discover defalcations and/or irregularities, should any                                                                                                 |
| Itemized Deductions       | exist. We will render such accounting and bookkeeping assistance as determined to be<br>necessary for reparation of the income/corrocate tay returns                                                                                                                                            |
| Miscellaneous Information |                                                                                                                                                                                                                                                                                                 |
| Additional Information    | ×                                                                                                                                                                                                                                                                                               |
| ✓ Document Checklist      | Signature                                                                                                                                                                                                                                                                                       |
| Review & Submit           |                                                                                                                                                                                                                                                                                                 |
|                           | By clicking 'Sign', I agree that the                                                                                                                                                                                                                                                            |

- The date you clicked Sign will appear.
- Click Next